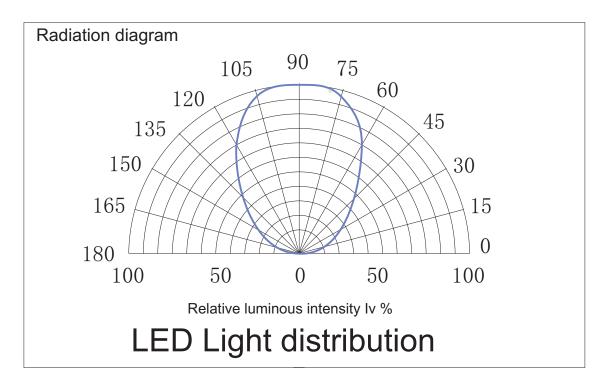

## Section

25bags/Box

View Angle:120degrees Operation Temperature:-20°~50° Store Temperature:-30°~80° Package: 5 meter strip in one reel, one reel in one anti-static bag, 25 bags put into one carton.