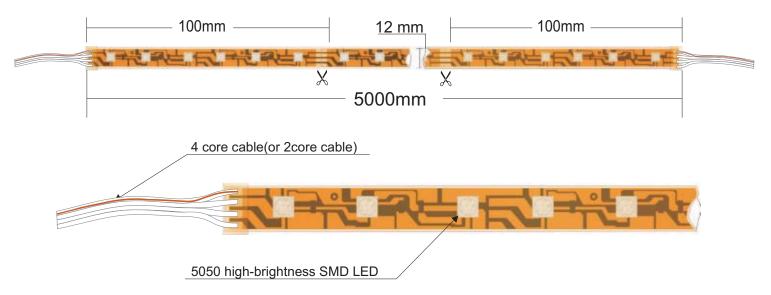

# Assembly drawing

## **Top View**

## Section

25bags/Box

View Angle:120degrees Operation Temperature:-20°~50° Store Temperature:-30°~80° Package: 5 meter strip in one reel, one reel in one anti-static bag, 25 bags put into one carton.