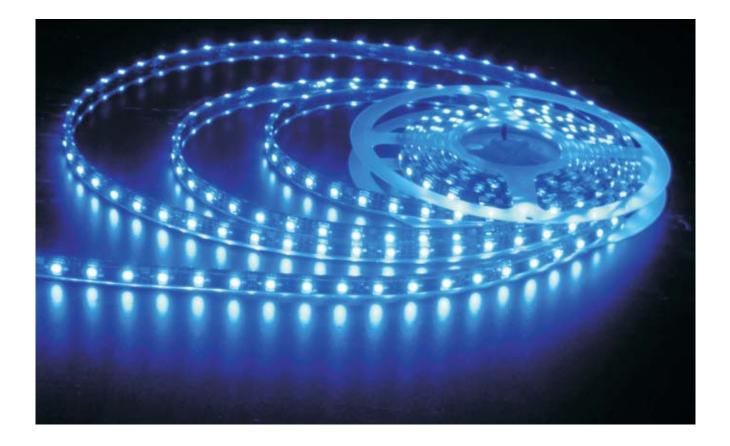

## **5050 SMD FLEXIBLE STRIP introduction**

Features:

Available in 24 DC maximum Very bright & low power consumption Operating temperature: -20°~50° Long life span LED lights, more than 50,000 hours+ . Adhesive back, peel&stick! Dedicated controller (Dc12). Water-proof, IP67.

## Applications:

Ideal for sign letters and channel letters, concealed lights, room lighting, equipment.