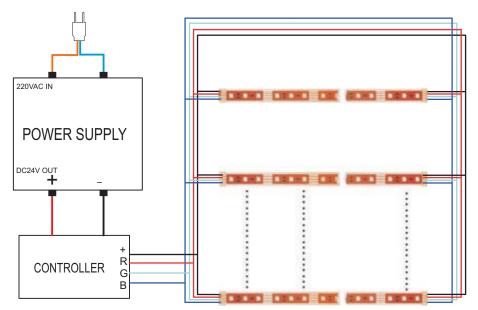

#### How to connect modules flexible strip

Below shows you how to connect the flexible strip(single color) to power supplies.

Below shows you how to connect the flexible strip(RGB) to power supplies.

- Marks:
- 1. Standard 5meter/link/loop
- 2. Better to supply the power through both of the each link.
- 3. Flexible strip should be installed in a proportional spacing to evenly.
- 4. Power supply should be DC24V.
- 5. Be sure the positive and negative are not reversed.