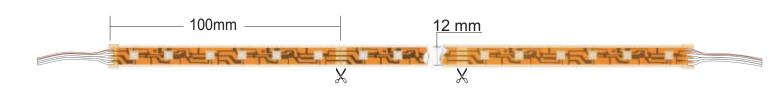

## **5050 SMD FLEXIBLE STRIP introduction**

Features:

Available in 24 DC maximum Very bright & low power consumption Operating temperature: -20°~50° Long life span LED lights, more than 50,000 hours+ . Adhesive back, peel&stick! Dedicated controller (Dc12). Water-proof, IP67.

## Applications:

Ideal for sign letters and channel letters, concealed lights, room lighting, equipment.



# Assembly drawing

## **Top View**



## Section





25bags/Box

View Angle:120degrees Operation Temperature:-20°~50° Store Temperature:-30°~80° Package: 5 meter strip in one reel, one reel in one anti-static bag, 25 bags put into one carton.

#### 5050 Silicone series : 60LED/meter



#### Common anode

This f lexible strip is made of 5050(3in1) LED, the PCB holder is Silicone STRIP.

| Silicone series : 5050 60LED/meter |           |               |             |         |             |               |
|------------------------------------|-----------|---------------|-------------|---------|-------------|---------------|
| Part number                        | Color     | LED QTY/meter | Lumen/meter | Voltage | Power/meter | packing means |
| LD-FL-S5050RGB-24-60               | Red       | 60            | 120         | DC