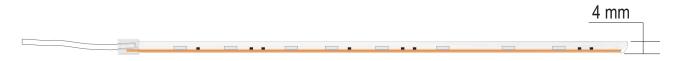

## **5050 SMD FLEXIBLE STRIP introduction**

Features:

Available in 24 DC maximum Very bright & low power consumption Operating temperature: -20°~50° Long life span LED lights, more than 50,000 hours+ . Adhesive back, peel&stick! Dedicated controller (Dc12). Water-proof, IP67.

## Applications:

Ideal for sign letters and channel letters, concealed lights, room lighting, equipment.



# Assembly drawing

## **Top View**



## Section





25bags/Box

View Angle:120degrees Operation Temperature:-20°~50° Store Temperature:-30°~80° Package: 5 meter strip in one reel, one reel in one anti-static bag, 25 bags put into one carton.

#### 5050 Silicone series : 60LED/meter



#### Common anode

This f lexible strip is made of 5050(3in1) LED, the PCB holder is Silicone STRIP.

| Silicone series : 5050 60LED/meter |           |               |             |         |             |               |
|------------------------------------|-----------|---------------|-------------|---------|-------------|---------------|
| Part number                        | Color     | LED QTY/meter | Lumen/meter | Voltage | Power/meter | packing means |
| LD-FL-S5050RGB-24-60               | Red       | 60            | 120         | DC24V   | 14.4 W