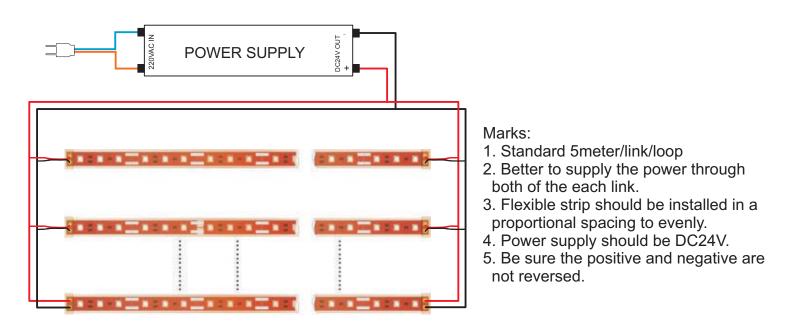

#### How to connect modules flexible strip

Below shows you how to connect the flexible strip(single color) to power supplies.

Below shows you how to connect the flexible strip(RGB) to power supplies.

- Marks:
- 1. Standard 5meter/link/loop
- 2. Better to supply the power through both of the each link.
- 3. Flexible strip should be installed in a proportional spacing to evenly.
- 4. Power supply should be DC24V.
- 5. Be sure the positive and negative are not reversed.