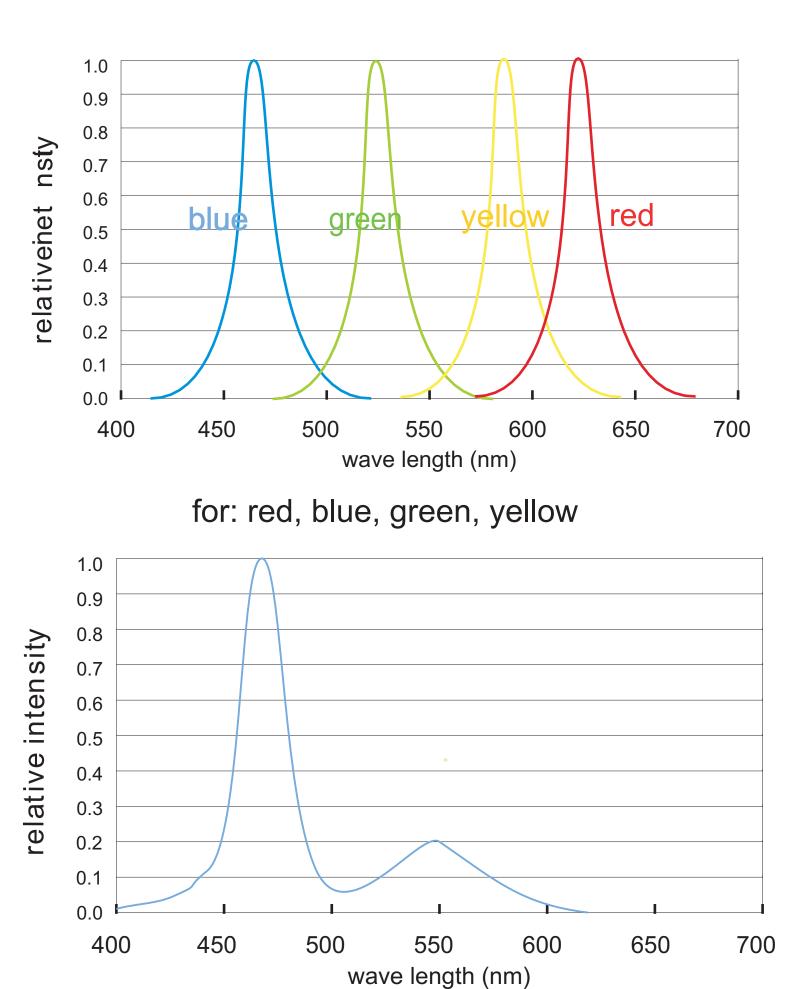

60            | 360         | DC24V   | 14.4watt    | 5meter/reel   |
| LD-FL-S5050Y-24-60                 | Yellow    | 60            | 360         | DC24V   | 14.4watt    | 5meter/reel   |
| LD-FL-S5050B-24-60                 | Blue      | 60            | 450         | DC24V   | 14.4watt    | 5meter/reel   |
| LD-FL-S5050G-24-60                 | Green     | 60            | 720         | DC24V   | 14.4watt    | 5meter/reel   |
| LD-FL-S5050W-24-60                 | White     | 60            | 1170        | DC24V   | 14.4watt    | 5meter/reel   |
| LD-FL-S5050WW-24-60                | WarmWhite | 60            | 1080        | DC24V   | 14.4watt    | 5meter/reel   |
| LD-FL-S5050P-24-60                 | Pink      | 60            | 360         | DC24V   | 14.4watt    | 5meter/reel   |





for: white LED

#### How to connect modules flexible strip

Below shows you how to connect the flexible strip(single color) to power supplies.



Below shows you how to connect the flexible strip(RGB) to power supplies.



- Marks:
- 1. Standard 5meter/link/loop
- 2. Better to supply the power through both of the each link.
- 3. Flexible strip should be installed in a proportional spacing to evenly.
- 4. Power supply should be DC24V.
- 5. Be sure the positive and negative are not reversed.