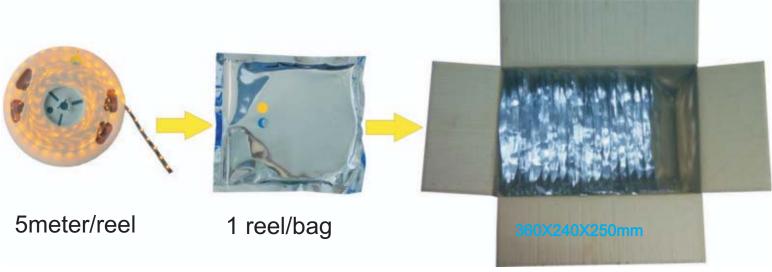

## Section

25bags/Box

View Angle:120degrees Operation Temperature:-20°~50° Store Temperature:-30°~80° Package: 5 meter strip in one reel, one reel in one anti-static bag, 25 bags put into one carton.